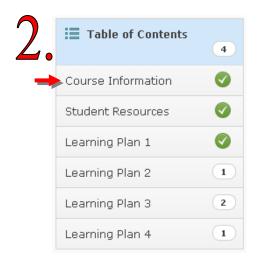

## How to: Access the Class Schedule!

First, click on the arrow next to Course Materials. From the menu, select Content.

The Table of Contents will appear on the left hand side of the screen. From the list provided, **click** on the Schedule & Grading Policy. The center of the screen will then populate with the Content available through that Item. Below are the topics available under Course Information.