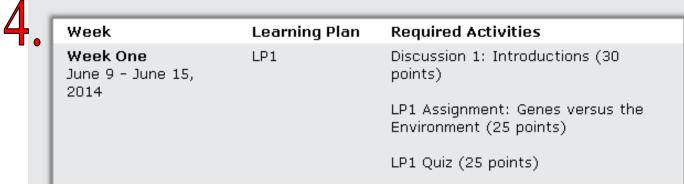

## Schedule and Grading Policy (11 Weeks)

Once the Class Schedule populates on the screen, you can return to the Table of Contents by using the breadcrumbs listed at the top, or the arrow on the side. You can also click on the Course Title at the top of the page to return to the Course Home Page.