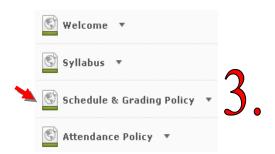

## How to: Access the Class Schedule!

First, click on the arrow next to Course Materials. From the menu, select Content.

The Table of Contents will appear on the left hand side of the screen. From the list provided, **click** on the Schedule & Grading Policy. The center of the screen will then populate with the Content available through that Item. Below are the topics available under Course Information.