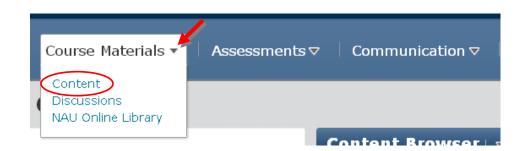

## How to: Access the Class Schedule!

First, click on the arrow next to Course Materials. From the menu, select Content.

The Table of Contents will appear on the left hand side of the screen. From the list provided, **click** on the Schedule & Grading Policy. The center of the screen will then populate with the Content available through that Item. Below are the topics available under Course Information.