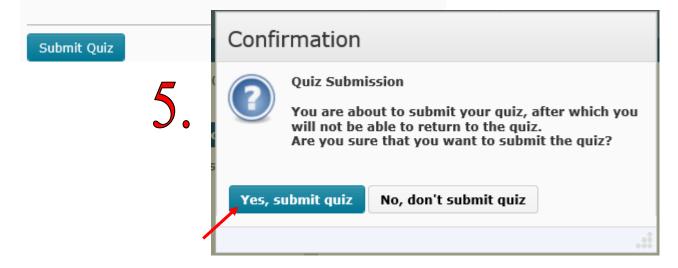

## **Quiz Submission Confirmation**

You are about to submit your quiz...

To change your response to any question before submission, click on the question number in the **Quiz Info** menu.

Once you press the Submit Quiz button you cannot return to your quiz.