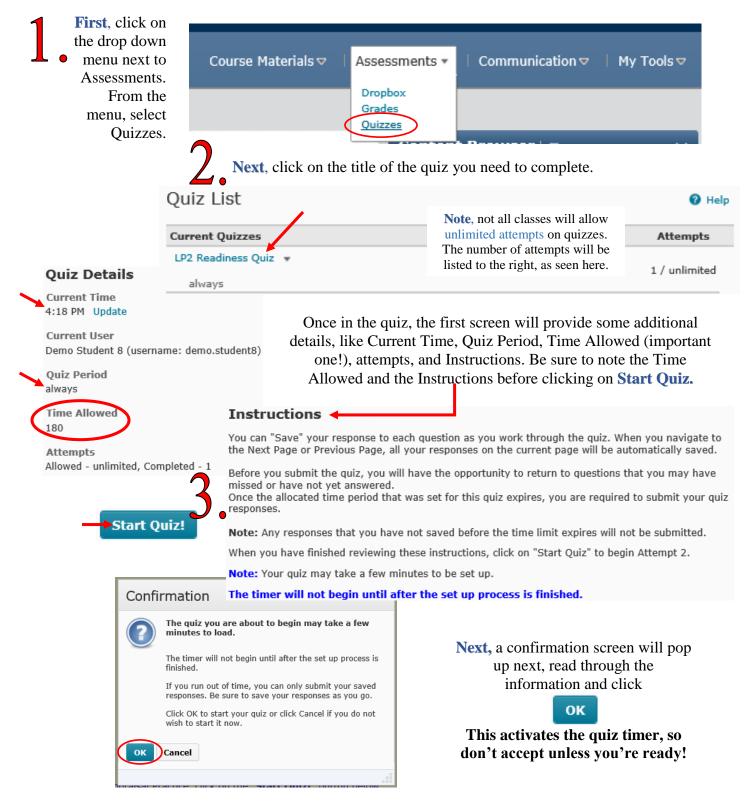

## How to: Take a Quiz (or exam)

As you work through the quiz, be sure to save answers as you go. You do this by clicking **Save** at the end of each problem. You can also **Save All Responses** at the end of the quiz as well however if time expires, then so does the ability to Save All Once you are done, click on **Go to Submit Quiz**.