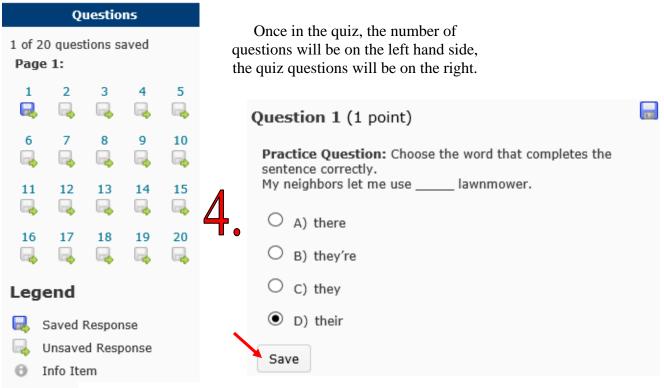

## How to: Take a Quiz (or exam)

As you work through the quiz, be sure to save answers as you go. You do this by clicking **Save** at the end of each problem. You can also **Save All Responses** at the end of the quiz as well however if time expires, then so does the ability to Save All Once you are done, click on **Go to Submit Quiz**.

Save All Responses

Go to Submit Quiz